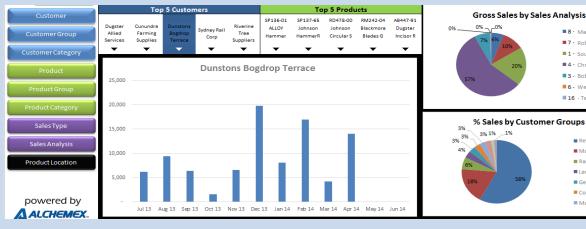

(Replaces the old Phocus Dashboard) ABM Alchemx Dashboard

### **Pre-built Report Templates**

Alchemex Smart Reporting ships with a powerful set of standard reports and templates such as Financial Reports (Balance Sheets and Income or P&L Statements), Sales, Inventory and Purchasing Reports. Explore your data interactively with the included Management Dashboard which draws information from multiple sources into an easy to understand, unified display. The dashboard view quickly highlights key areas that need to be drilled into for further analysis, for quick and informed decision-making.