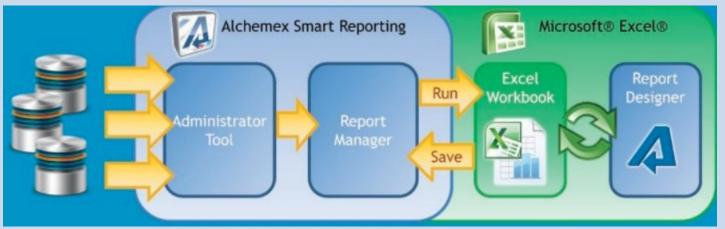

### **Report Manager**

The Report Manager allows you to author new reports, organize, create and edit existing reports as well as filter and aggregate report data without the need for specialized training or knowledge. This tool also allows you to set permissions and security for reports.

#### Connector Module (Part of the Advanced Module)

The connector further simplifies financial managers' day-to-day operational tasks, allowing access to the information they need from multiple sources and consolidation of data from unlimited ODBC data sources. Modifying data connection details is made easy via a SQL graphical join tool.

## **Report Designer**

This powerful designer tool allows users to build advanced financial report layouts in Excel via a simple, intuitive 'drag and drop' designer interface, applicable to financial reports only for select install bases. Ships with pre-built layouts to get you started.